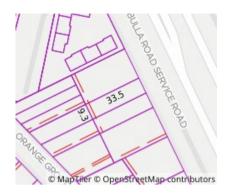

## Section 47AF of the Estate Agents Act 1980

| Property off                                                                                                                                                                                                           | ered for s                                                                                                                                                                                  | sale                                   |                    |             |         |        | _           |              |
|------------------------------------------------------------------------------------------------------------------------------------------------------------------------------------------------------------------------|---------------------------------------------------------------------------------------------------------------------------------------------------------------------------------------------|----------------------------------------|--------------------|-------------|---------|--------|-------------|--------------|
| i roperty on                                                                                                                                                                                                           |                                                                                                                                                                                             |                                        |                    |             |         |        |             |              |
| Address Including suburb and postcode                                                                                                                                                                                  |                                                                                                                                                                                             | 57 Bulla Road, Essendon North Vic 3041 |                    |             |         |        |             |              |
| Indicative s                                                                                                                                                                                                           | elling prid                                                                                                                                                                                 | ce                                     |                    |             |         |        |             |              |
| For the meani                                                                                                                                                                                                          | ng of this p                                                                                                                                                                                | orice see co                           | onsumer.vic.gov.a  | u/underquo  | ting    |        |             |              |
| Range between \$880,000                                                                                                                                                                                                |                                                                                                                                                                                             |                                        | &                  | \$960,000   |         |        |             |              |
| Median sale price                                                                                                                                                                                                      |                                                                                                                                                                                             |                                        |                    |             |         |        |             |              |
| Median prid                                                                                                                                                                                                            | se \$1,400,                                                                                                                                                                                 | 000 F                                  | Property Type Ho   | ouse        |         | Suburb | Essendon No | orth         |
| Period - Fro                                                                                                                                                                                                           | m 01/01/2                                                                                                                                                                                   | 2023 to                                | 31/12/2023         | So          | ource   | REIV   |             |              |
| Comparable property sales (*Delete A or B below as applicable)                                                                                                                                                         |                                                                                                                                                                                             |                                        |                    |             |         |        |             |              |
| A* These are the three properties sold within two kilometres of the property for sale in the last six months that the estate agent or agent's representative considers to be most comparable to the property for sale. |                                                                                                                                                                                             |                                        |                    |             |         |        |             |              |
| Address of comparable property                                                                                                                                                                                         |                                                                                                                                                                                             |                                        |                    |             |         | Pr     | ice         | Date of sale |
| 1                                                                                                                                                                                                                      |                                                                                                                                                                                             |                                        |                    |             |         |        |             |              |
| 2                                                                                                                                                                                                                      |                                                                                                                                                                                             |                                        |                    |             |         |        |             |              |
| 3                                                                                                                                                                                                                      |                                                                                                                                                                                             |                                        |                    |             |         |        |             |              |
| OR                                                                                                                                                                                                                     |                                                                                                                                                                                             |                                        |                    |             |         |        |             |              |
|                                                                                                                                                                                                                        | The estate agent or agent's representative reasonably believes that fewer than three comparable properties were sold within two kilometres of the property for sale in the last six months. |                                        |                    |             |         |        |             |              |
|                                                                                                                                                                                                                        |                                                                                                                                                                                             | This State                             | ement of Informati | on was pren | pared o | n:     | 25/01/20    | 24 10:06     |

Rooms: 4

**Property Type:** House (Res) **Land Size:** 313 sqm approx

**Agent Comments** 

Indicative Selling Price \$880,000 - \$960,000 Median House Price Year ending December 2023: \$1,400,000