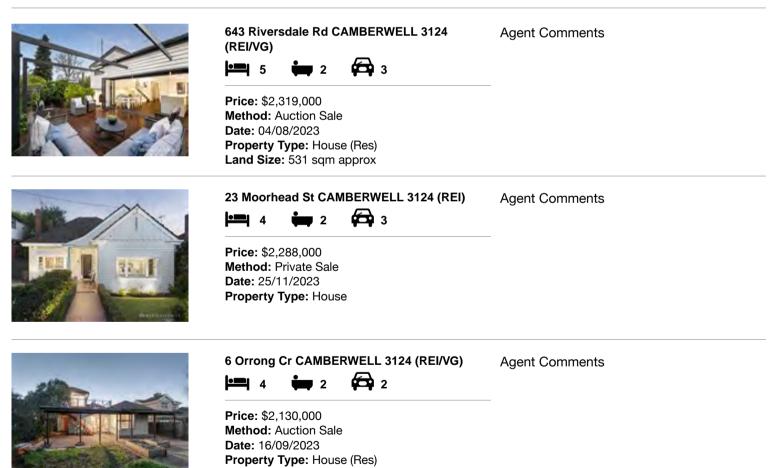

#### Comparable property sales (\*Delete A or B below as applicable)

A\* These are the three properties sold within two kilometres of the property for sale in the last six months that the estate agent or agent's representative considers to be most comparable to the property for sale.

| Ado | dress of comparable property      | Price       | Date of sale |
|-----|-----------------------------------|-------------|--------------|
| 1   | 643 Riversdale Rd CAMBERWELL 3124 | \$2,319,000 | 04/08/2023   |
| 2   | 23 Moorhead St CAMBERWELL 3124    | \$2,288,000 | 25/11/2023   |
| 3   | 6 Orrong Cr CAMBERWELL 3124       | \$2,130,000 | 16/09/2023   |