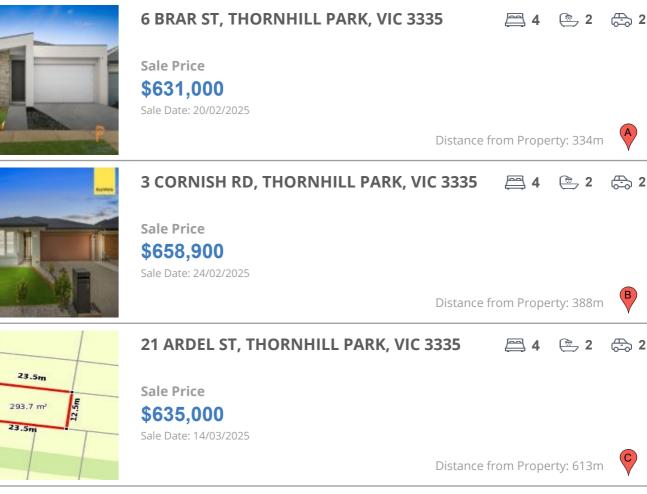

## **COMPARABLE PROPERTIES**

These are the three properties sold within two kilometres of the property for sale in the last six months that the estate agent or agents representative considers to be most comparable to the property for sale.

### **Comparable property sales**

These are the three properties sold within two kilometres of the property for sale in the last six months that the estate agent or agents representative considers to be most comparable to the property for sale.

| Address of comparable property         | Price     | Date of sale |
|----------------------------------------|-----------|--------------|
| 6 BRAR ST, THORNHILL PARK, VIC 3335    | \$631,000 | 20/02/2025   |
| 3 CORNISH RD, THORNHILL PARK, VIC 3335 | \$658,900 | 24/02/2025   |
| 21 ARDEL ST, THORNHILL PARK, VIC 3335  | \$635,000 | 14/03/2025   |