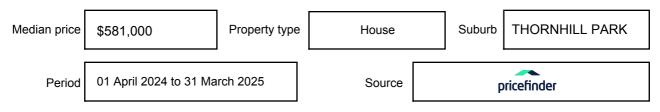

## **MEDIAN SALE PRICE**

# THORNHILL PARK, VIC, 3335

**Suburb Median Sale Price (House)** 

\$581,000

01 April 2024 to 31 March 2025

Provided by: pricefinder