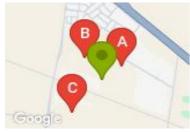

## **COMPARABLE PROPERTIES**

These are the three properties sold within two kilometres of the property for sale in the last six months that the estate agent or agents representative considers to be most comparable to the property for sale.

### **Comparable property sales**

These are the three properties sold within two kilometres of the property for sale in the last six months that the estate agent or agents representative considers to be most comparable to the property for sale.