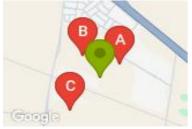

## **COMPARABLE PROPERTIES**

These are the three properties sold within two kilometres of the property for sale in the last six months that the estate agent or agents representative considers to be most comparable to the property for sale.

### **Comparable property sales**

These are the three properties sold within two kilometres of the property for sale in the last six months that the estate agent or agents representative considers to be most comparable to the property for sale.