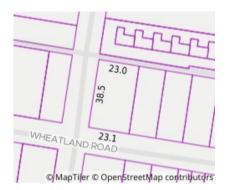

### Section 47AF of the Estate Agents Act 1980

Suburb | Malvern

Source REIV

| Including suburk  | dress 57 Wheatlan and and acode |                 |                 |  |  |  |
|-------------------|---------------------------------|-----------------|-----------------|--|--|--|
| Indicative sellin | • •                             |                 |                 |  |  |  |
| For the meaning o | f this price see con            | sumer.vic.gov.a | au/underquoting |  |  |  |
| Range between     | \$5,900,000                     | &               | \$6,490,000     |  |  |  |
| Median sale pri   | ce                              |                 |                 |  |  |  |

Property Type House

31/12/2023

| Address of comparable property |                              | Price       | Date of sale |
|--------------------------------|------------------------------|-------------|--------------|
| 1                              | 49 Claremont Av MALVERN 3144 | \$6,300,000 | 28/10/2023   |
| 2                              |                              |             |              |
| 3                              |                              |             |              |