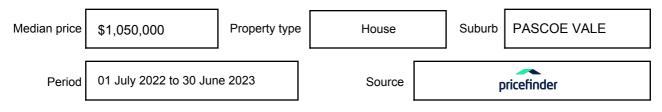

expressed as a single price, or as a price range with the difference between the upper and lower amounts not more than 10% of the lower amount.

This Statement of Information must be provided to a prospective buyer within two business days of a request and displayed at any open for inspection for the property for sale.

It is recommended that the address of the property being offered for sale be checked at

services.land.vic.gov.au/landchannel/content/addressSearch before being entered in this Statement of Information.

## Property offered for sale

Address Including suburb and postcode

57A ALPINE GROVE, PASCOE VALE, VIC 3044

## Indicative selling price

For the meaning of this price see consumer.vic.gov.au/underquoting

Price Range:

\$1,300,000 to \$1,400,000

#### Median sale price



#### **Comparable property sales**

These are the three properties sold within two kilometres of the property for sale in the last six months that the estate agent or agent's representative considers to be most comparable to the property for sale.

| Address of comparable property     | Price        | Date of sale |
|------------------------------------|--------------|--------------|
| 4 BRYAN CRT, PASCOE VALE, VIC 3044 | *\$1,405,000 | 22/07/2023   |
| 6 PARK ST, PASCOE VALE, VIC 3044   | *\$1,310,000 | 05/07/2023   |
| 6A PARK ST, PASCOE VALE, VIC 3044  | \$1,345,000  | 06/05/2023   |

This Statement of Information was prepared on: 23/

23/08/2023