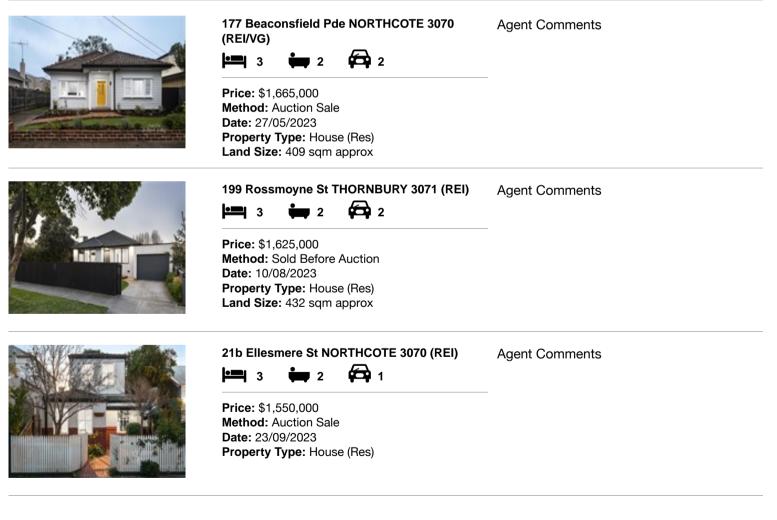

| Ade | dress of comparable property        | Price       | Date of sale |
|-----|-------------------------------------|-------------|--------------|
| 1   | 177 Beaconsfield Pde NORTHCOTE 3070 | \$1,665,000 | 27/05/2023   |
| 2   | 199 Rossmoyne St THORNBURY 3071     | \$1,625,000 | 10/08/2023   |
| 3   | 21b Ellesmere St NORTHCOTE 3070     | \$1,550,000 | 23/09/2023   |

# **Comparable Properties**