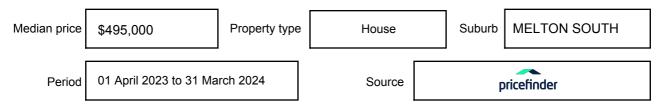

be expressed as a single price, or as a price range with the difference between the upper and lower amounts not more than 10% of the lower amount.

This Statement of Information must be provided to a prospective buyer within two business days of a request and displayed at any open for inspection for the property for sale.

It is recommended that the address of the property being offered for sale be checked at

services.land.vic.gov.au/landchannel/content/addressSearch before being entered in this Statement of Information.

### Property offered for sale

Address Including suburb and postcode

58 BRIDGE ROAD, MELTON SOUTH, VIC 3338

### Indicative selling price

For the meaning of this price see consumer.vic.gov.au/underquoting

Price Range:

\$800,000 to \$860,000

#### Median sale price



#### **Comparable property sales**

The estate agent or agent's representative reasonably believes that fewer than three comparable properties were sold within two kilometres of the property for sale in the last six months.

This Statement of Information was prepared on: