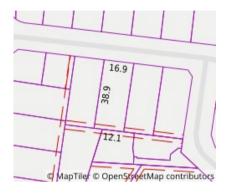

# Property offered for sale

| Address              | 58 Lowan Avenue, Templestowe Lower Vic 3107 |
|----------------------|---------------------------------------------|
| Including suburb and |                                             |
| postcode             |                                             |
|                      |                                             |
|                      |                                             |