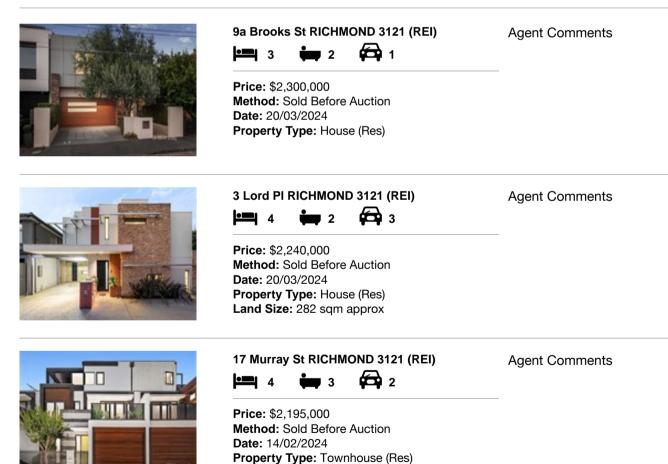

| Add | dress of comparable property | Price       | Date of sale |
|-----|------------------------------|-------------|--------------|
| 1   | 9a Brooks St RICHMOND 3121   | \$2,300,000 | 20/03/2024   |
| 2   | 3 Lord PI RICHMOND 3121      | \$2,240,000 | 20/03/2024   |
| 3   | 17 Murray St RICHMOND 3121   | \$2,195,000 | 14/02/2024   |