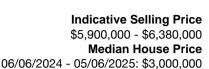

#### Indicative selling price

For the meaning of this price see consumer.vic.gov.au/underquoting

| Range between | \$5,900,000 | & | \$6,380,000 |
|---------------|-------------|---|-------------|
| · ·           | · · ·       |   | · ·         |

#### Median sale price

| Median price  | \$3,000,000 | Pro | perty Type | House |        | Suburb   | Balwyn |
|---------------|-------------|-----|------------|-------|--------|----------|--------|
| Period - From | 06/06/2024  | to  | 05/06/2025 |       | Source | Property | / Data |