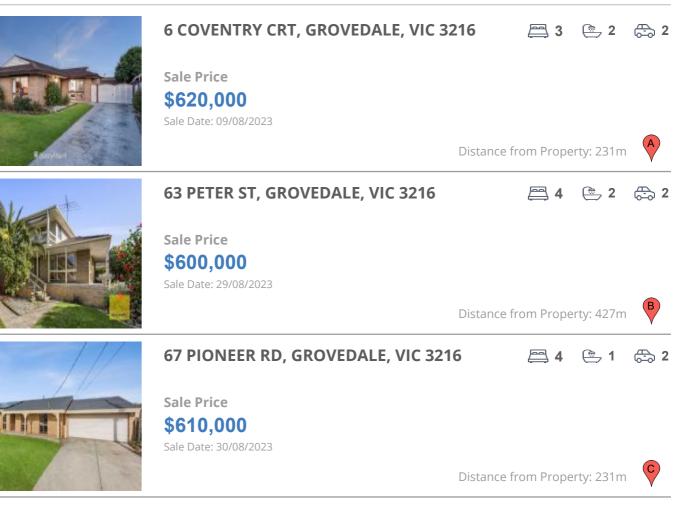

### **COMPARABLE PROPERTIES**

These are the three properties sold within five kilometres of the property for sale in the last 18 months that the estate agent or agent's representative considers to be most comparable to the property for sale.

#### **Comparable property sales**

These are the three properties sold within five kilometres of the property for sale in the last 18 months that the estate agent or agent's representative considers to be most comparable to the property for sale.

| Address of comparable property      | Price     | Date of sale |
|-------------------------------------|-----------|--------------|
| 6 COVENTRY CRT, GROVEDALE, VIC 3216 | \$620,000 | 09/08/2023   |
| 63 PETER ST, GROVEDALE, VIC 3216    | \$600,000 | 29/08/2023   |
| 67 PIONEER RD, GROVEDALE, VIC 3216  | \$610,000 | 30/08/2023   |