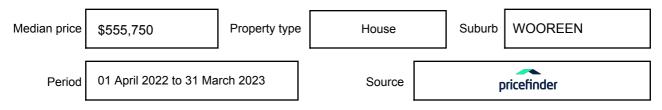

d as a single price, or as a price range with the difference between the upper and lower amounts not more than 10% of the lower amount.

This Statement of Information must be provided to a prospective buyer within two business days of a request and displayed at any open for inspection for the property for sale.

It is recommended that the address of the property being offered for sale be checked at

services.land.vic.gov.au/landchannel/content/addressSearch before being entered in this Statement of Information.

### Property offered for sale

Address Including suburb and postcode

585 YARRAGON-LEONGATHA ROAD, WOOREEN, VIC 3953

### Indicative selling price

For the meaning of this price see consumer.vic.gov.au/underquoting

Price Range:

\$1,700,000 to \$1,800,000

#### Median sale price



#### **Comparable property sales**

The estate agent or agent's representative reasonably believes that fewer than three comparable properties were sold within five kilometres of the property for sale in the last 18 months.



26/06/2023

This Statement of Information was prepared on: