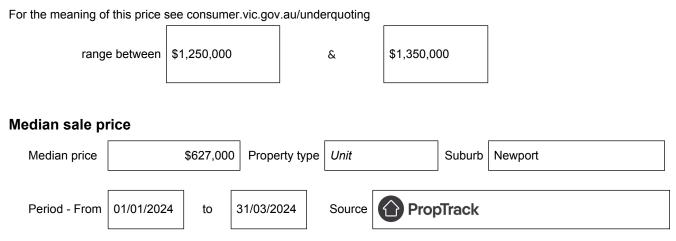

## Statement of Information Single residential property located in the Melbourne metropolitan area

Section 47AF of the Estate Agents Act 1980

## Property offered for sale

Address Including suburb and postcode

58A Junction Street, Newport, Vic 3015

## Indicative selling price



## Comparable property sales (\*Delete A or B below as applicable)

**A**\* These are the three properties sold within two kilometres of the property for sale in the last six months that the estate agent or agent's representative considers to be most comparable to the property for sale.

| Address of comparable property      | Price       | Date of sale |
|-------------------------------------|-------------|--------------|
| 2C Maddox Road, Newport, VIC 3015   | \$1,250,000 | 27/11/2023   |
| 36 Gordon Street, Newport, VIC 3015 | \$1,240,000 | 09/12/2023   |
| 16 Gordon Street, Newport, VIC 3015 | \$1,370,000 | 11/11/2023   |

OR

**B**<sup>\*</sup> The estate agent or agent's representative reasonably believes that fewer than three comparable propertieswere sold within two kilometres of