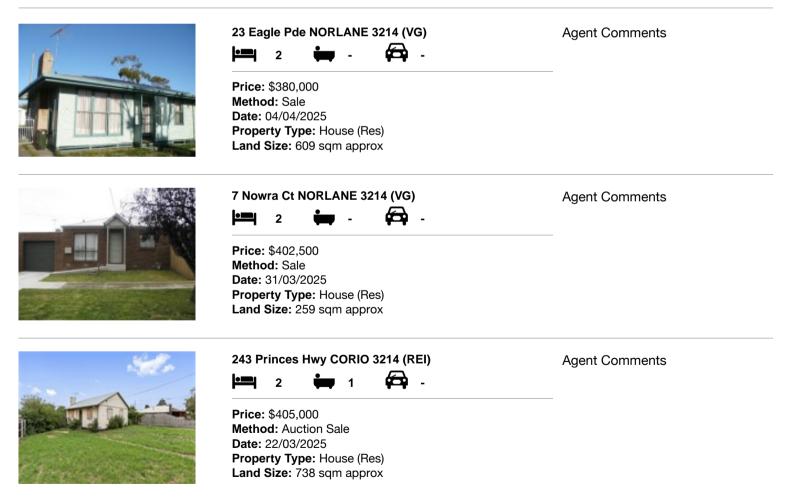

| Add | dress of comparable property | Price     | Date of sale |
|-----|------------------------------|-----------|--------------|
| 1   | 23 Eagle Pde NORLANE 3214    | \$380,000 | 04/04/2025   |
| 2   | 7 Nowra Ct NORLANE 3214      | \$402,500 | 31/03/2025   |
| 3   | 243 Princes Hwy CORIO 3214   | \$405,000 | 22/03/2025   |