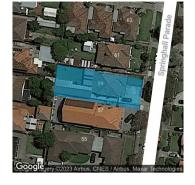

#### Property offered for sale

| 59 Springhall Parade, Pascoe Vale South Vic 3044 |
|--------------------------------------------------|
|                                                  |
|                                                  |
|                                                  |
|                                                  |

Rooms: 5

Property Type: House Land Size: 531 sqm approx

**Agent Comments** 

Weatherboard 3 bedroom home plus separate living, open plan kitchen and dining, updated kitchen and central bathroom on 531sqm allotment in the best pocket of Pascoe Vale South.