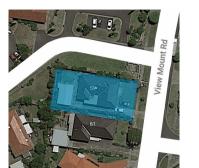

## Property offered for sale

| Address              | 59 View Mount Road, Glen Waverley Vic 3150 |
|----------------------|--------------------------------------------|
| Including suburb and | •                                          |
| postcode             |                                            |
|                      |                                            |
|                      |                                            |

# **-** 4 **-** 2 **-** 2

**Property Type:** House **Land Size:** 652 sqm approx Agent Comments