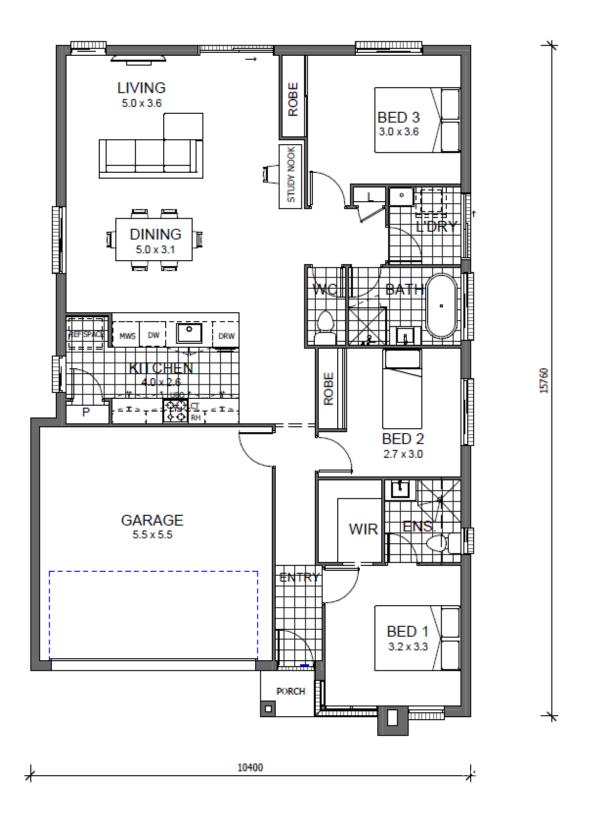

## Call: Kate 0436 475 256 Email: kate.beeston@tempoliving.com.au

Stride I Heritage Facade Land size: 375 m2 I House Size 166 m2 Land price \$378,888 I House Price \$370,100

House and Land Package Price \$749,000

🚔 3 <u></u> 2 😭 2 🕮 1

## This home includes our Elite Essential Inclusions:

- 20mm stone tops to kitchen & vanities
- Overhead cupboards with bulkheads
- Soft close doors and drawers to kitchen & vanities
- Stainless steel finish kitchen appliances including externally ducted rangehood and stainless steel dishwasher
- Covered alfresco
- Tiles to porch and alfresco

- Quality floor coverings
- Ducted AC with 5-year warranty
- Mirror sliding doors to robes
- Melamine shelving to robes and linen
- Auto door opener to garage door
- Choice of internal designer colour selections
- Fly screens to openable windows and sliding doors
- Concrete driveway