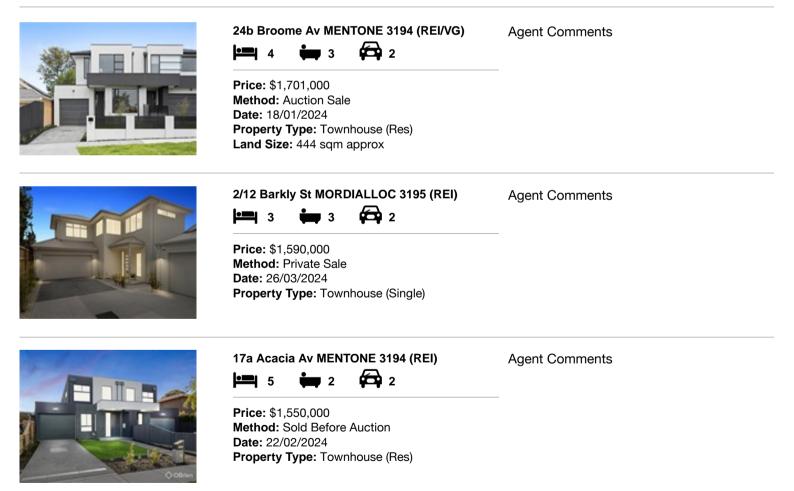

#### Comparable property sales (\*Delete A or B below as applicable)

A\* These are the three properties sold within two kilometres of the property for sale in the last six months that the estate agent or agent's representative considers to be most comparable to the property for sale.

| Add | dress of comparable property   | Price       | Date of sale |
|-----|--------------------------------|-------------|--------------|
| 1   | 24b Broome Av MENTONE 3194     | \$1,701,000 | 18/01/2024   |
| 2   | 2/12 Barkly St MORDIALLOC 3195 | \$1,590,000 | 26/03/2024   |
| 3   | 17a Acacia Av MENTONE 3194     | \$1,550,000 | 22/02/2024   |