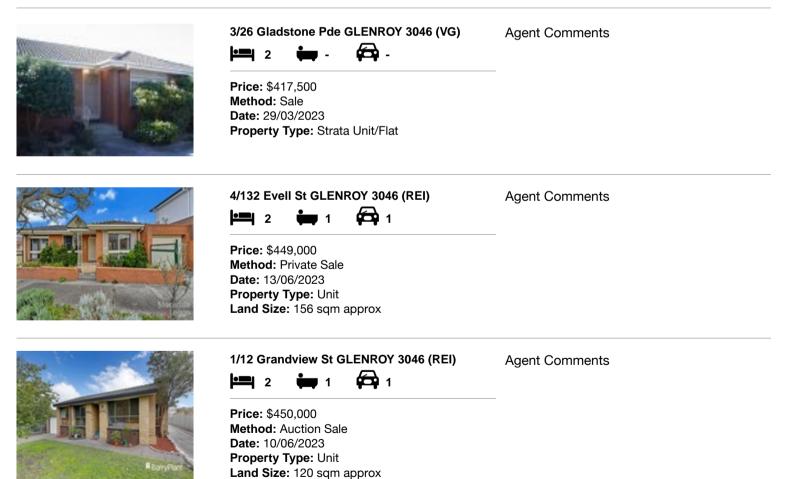

## Comparable property sales (\*Delete A or B below as applicable)

A\* These are the three properties sold within two kilometres of the property for sale in the last six months that the estate agent or agent's representative considers to be most comparable to the property for sale.

| Ade | dress of comparable property    | Price     | Date of sale |
|-----|---------------------------------|-----------|--------------|
| 1   | 3/26 Gladstone Pde GLENROY 3046 | \$417,500 | 29/03/2023   |
| 2   | 4/132 Evell St GLENROY 3046     | \$449,000 | 13/06/2023   |
| 3   | 1/12 Grandview St GLENROY 3046  | \$450,000 | 10/06/2023   |