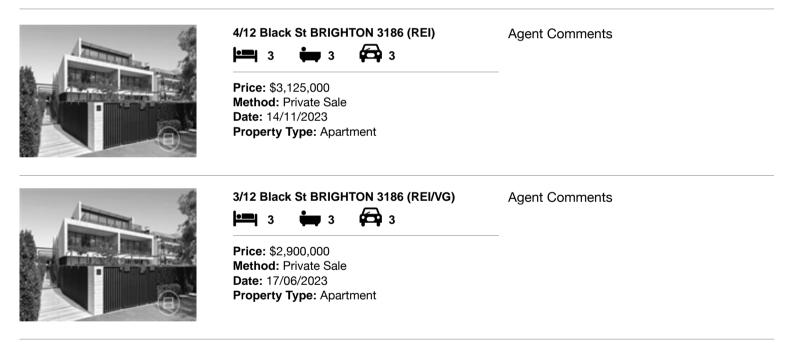

#### Comparable property sales (\*Delete A or B below as applicable)

A\* These are the three properties sold within two kilometres of the property for sale in the last sixmonths that the estate agent or agent's representative considers to be most comparable to the property for sale.

| Ad | dress of comparable property | Price       | Date of sale |
|----|------------------------------|-------------|--------------|
| 1  | 4/12 Black St BRIGHTON 3186  | \$3,125,000 | 14/11/2023   |
| 2  | 3/12 Black St BRIGHTON 3186  | \$2,900,000 | 17/06/2023   |
| 3  |                              |             |              |