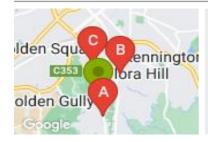

# **COMPARABLE PROPERTIES**

These are the three properties sold within five kilometres of the property for sale in the last 18 months that the estate agent or agent's representative considers to be most comparable to the property for sale.

# 72 SPRING GULLY RD, SPRING GULLY, VIC

Sale Price

\$385,000

Sale Date: 07/03/2023

Distance from Property: 577m

# 2/79 SOMERVILLE ST, FLORA HILL, VIC 3550

Sale Price

\$380,000

Sale Date: 20/06/2023

Distance from Property: 870m

19 MALCOLM ST, QUARRY HILL, VIC 3550

Sale Price

\$380.000

#### Comparable property sales

These are the three properties sold within five kilometres of the property for sale in the last 18 months that the estate agent or agent's representative considers to be most comparable to the property for sale.

| Address of comparable property             | Price     | Date of sale |
|--------------------------------------------|-----------|--------------|
| 72 SPRING GULLY RD, SPRING GULLY, VIC 3550 | \$385,000 | 07/03/2023   |
| 2/79 SOMERVILLE ST, FLORA HILL, VIC 3550   | \$380,000 | 20/06/2023   |
| 19 MALCOLM ST, QUARRY HILL, VIC 3550       | \$380,000 | 21/06/2023   |