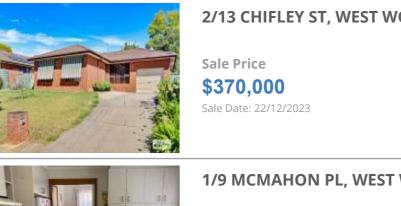

#### **Comparable property sales**

The estate agent or agent's representative reasonably believes that fewer than three comparable properties were sold within five kilometres of the property for sale in the last 18 months.

| Address of comparable property          | Price     | Date of sale |
|-----------------------------------------|-----------|--------------|
| 2/13 CHIFLEY ST, WEST WODONGA, VIC 3690 | \$370,000 | 22/12/2023   |
| 1/9 MCMAHON PL, WEST WODONGA, VIC 3690  | \$379,000 | 09/02/2023   |