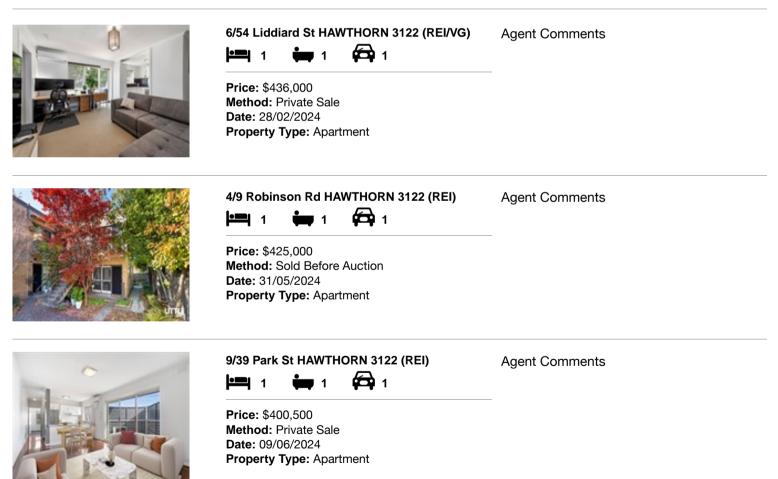

### Comparable property sales (\*Delete A or B below as applicable)

A\* These are the three properties sold within two kilometres of the property for sale in the last six months that the estate agent or agent's representative considers to be most comparable to the property for sale.

| Add | dress of comparable property   | Price     | Date of sale |
|-----|--------------------------------|-----------|--------------|
| 1   | 6/54 Liddiard St HAWTHORN 3122 | \$436,000 | 28/02/2024   |
| 2   | 4/9 Robinson Rd HAWTHORN 3122  | \$425,000 | 31/05/2024   |
| 3   | 9/39 Park St HAWTHORN 3122     | \$400,500 | 09/06/2024   |

# **Comparable Properties**