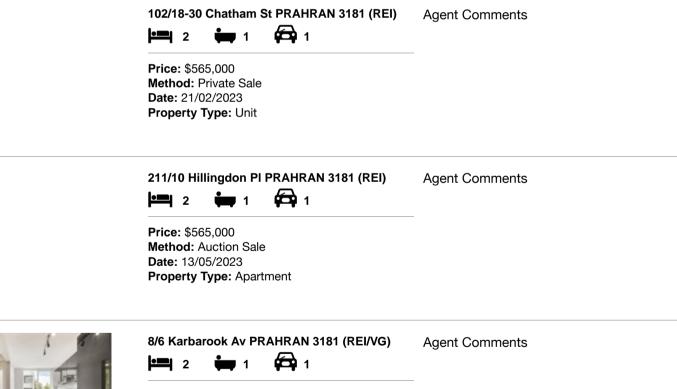

#### Comparable property sales (\*Delete A or B below as applicable)

A\* These are the three properties sold within two kilometres of the property for sale in the last six months that the estate agent or agent's representative considers to be most comparable to the property for sale.

| Add | dress of comparable property      | Price     | Date of sale |
|-----|-----------------------------------|-----------|--------------|
| 1   | 102/18-30 Chatham St PRAHRAN 3181 | \$565,000 | 21/02/2023   |
| 2   | 211/10 Hillingdon PI PRAHRAN 3181 | \$565,000 | 13/05/2023   |
| 3   | 8/6 Karbarook Av PRAHRAN 3181     | \$582,500 | 31/03/2023   |

# **Comparable Properties**

Price: \$582,500 Method: Private Sale Date: 31/03/2023 Property Type: Apartment

Account - Belle Property Armadale | P: 03 9509 0411 | F: 9500 9525

The State of Victoria owns the copyright in the property sales data and reproduction of that data in any way without the consent of the State of Victoria will constitute a breach of the Copyright Act 1968 (Cth). The State of Victoria does not warrant the accuracy or completeness of the licensed material and any person using or relying upon such information does so on the basis that the State of Victoria accepts no responsibility or liability whatsoever for any errors, faults, defects or omissions in the information supplied. The information contained herein is to be used as a guide only. Although every care has been taken in the preparation of the information, we stress that particulars herein are for information only and do not constitute representations by the Owners or Agent. Sales data is provided as a guide to market activity, and we do not necessarily claim to have acted as the selling agent in these transactions.