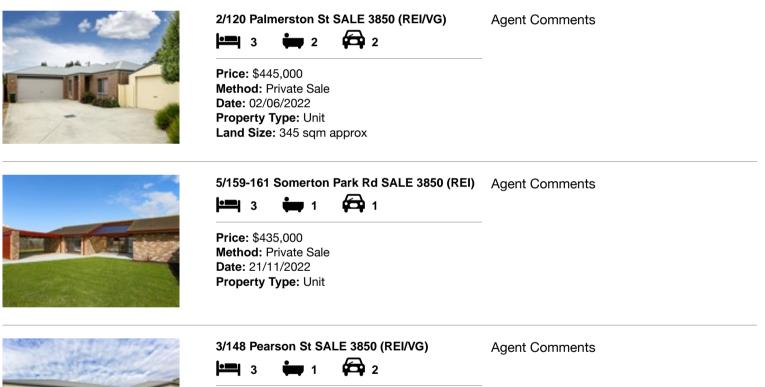

| Ade | dress of comparable property         | Price     | Date of sale |
|-----|--------------------------------------|-----------|--------------|
| 1   | 2/120 Palmerston St SALE 3850        | \$445,000 | 02/06/2022   |
| 2   | 5/159-161 Somerton Park Rd SALE 3850 | \$435,000 | 21/11/2022   |
| 3   | 3/148 Pearson St SALE 3850           | \$433,000 | 01/07/2022   |

## **Comparable Properties**

Price: \$433,000 Method: Private Sale Date: 01/07/2022

Property Type: Townhouse (Single)