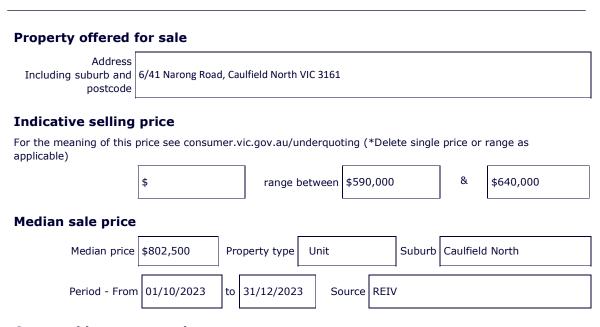

## Single residential property located in the Melbourne metropolitan area

Sections 47AF of the Estate Agents Act 1980



## **Comparable property sales**

| Address of comparable property |                                        | Price     | Date of sale |
|--------------------------------|----------------------------------------|-----------|--------------|
|                                | 1. 1/20 Johnstone St MALVERN 3144      | \$609,000 | 28/10/2023   |
|                                | 2. 114/1 Wilks St CAULFIELD NORTH 3161 | \$605,000 | 24/10/2023   |

The estate agent or agent's representative reasonably believes that fewer than three comparable properties were sold within two kilometres of the property for sale in the last six months.

| This Statement of Information was prepared on: | 25/01/2024 |
|------------------------------------------------|------------|