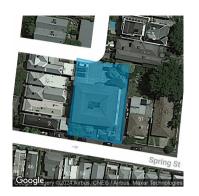

#### Section 47AF of the Estate Agents Act 1980

\$530,000

| Address              | 6/45 Spring Street, Prahran Vic 3181 |
|----------------------|--------------------------------------|
| Including suburb and |                                      |
| postcode             |                                      |
|                      |                                      |

#### Indicative selling price

For the meaning of this price see consumer.vic.gov.au/underquoting

| Trange between \$300,000   & \$300,000 | Range between | \$500,000 | & | \$550,000 |
|----------------------------------------|---------------|-----------|---|-----------|
|----------------------------------------|---------------|-----------|---|-----------|