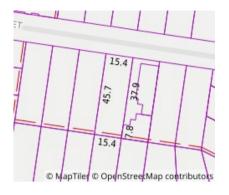

# Comparable Properties

5A Judd St CAMBERWELL 3124 (REI/VG)

Price: \$1,620,000 Method: Auction Sale Date: 11/02/2023

Property Type: House (Res) Land Size: 516 sqm approx

**Agent Comments** 

16 Trent St GLEN IRIS 3146 (REI)

Price: \$1,618,000 Method: Auction Sale Date: 06/05/2023

Property Type: House (Res) Land Size: 620 sqm approx Agent Comments

8 Chester St SURREY HILLS 3127 (REI/VG)

Price: \$1,541,000

Method: Sold Before Auction

Date: 07/02/2023

Property Type: House (Res) Land Size: 587 sqm approx

Agent Comments

Account - Marshall White | P: 03 9822 9999