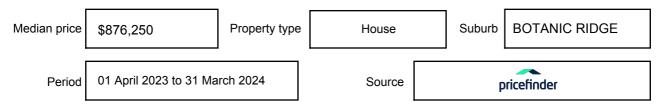

pressed as a single price, or as a price range with the difference between the upper and lower amounts not more than 10% of the lower amount.

This Statement of Information must be provided to a prospective buyer within two business days of a request and displayed at any open for inspection for the property for sale.

It is recommended that the address of the property being offered for sale be checked at

services.land.vic.gov.au/landchannel/content/addressSearch before being entered in this Statement of Information.

## Property offered for sale

Address Including suburb and postcode

6 BELLTHORPE ROAD, BOTANIC RIDGE, VIC 3977

## Indicative selling price

For the meaning of this price see consumer.vic.gov.au/underquoting

Price Range:

\$1,350,000 to \$1,480,000

#### Median sale price



#### **Comparable property sales**

The estate agent or agent's representative reasonably believes that fewer than three comparable properties were sold within two kilometres of the property for sale in the last six months.