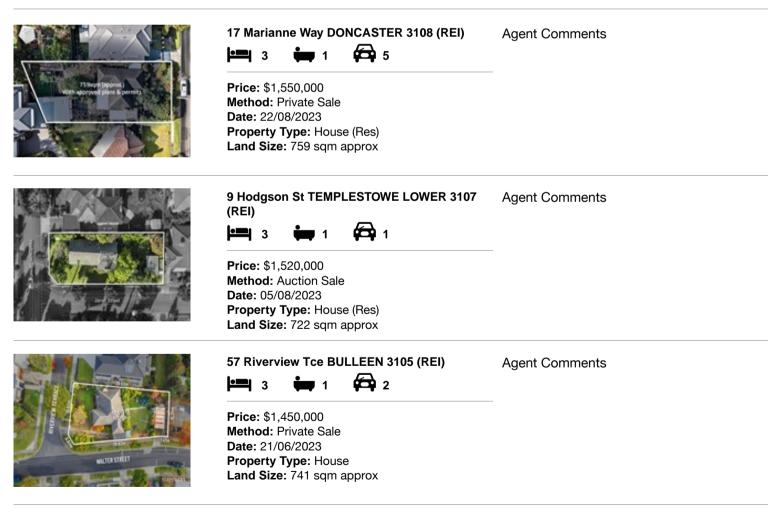

| Ade | dress of comparable property        | Price       | Date of sale |
|-----|-------------------------------------|-------------|--------------|
| 1   | 17 Marianne Way DONCASTER 3108      | \$1,550,000 | 22/08/2023   |
| 2   | 9 Hodgson St TEMPLESTOWE LOWER 3107 | \$1,520,000 | 05/08/2023   |
| 3   | 57 Riverview Tce BULLEEN 3105       | \$1,450,000 | 21/06/2023   |