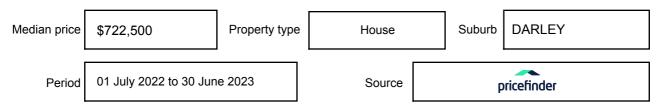

overnment areas that comprise the Melbourne metropolitan area is published on the Consumer Affairs Victoria website at consumer.vic.gov.au/underquoting. The indicative selling price in this Statement of Information may be expressed as a single price, or as a price range with the difference between the upper and lower amounts not more than 10% of the lower amount. This Statement of Information must be provided to a prospective buyer within two business days of a request and displayed at any open for inspection for the property for sale.

### Property offered for sale

Address Including suburb and

6 CARLOGIE PLACE, DARLEY, VIC 3340

### Indicative selling price

For the meaning of this price see consumer.vic.gov.au/underquoting

Price Range:

\$699,000 to \$749,000

#### Median sale price



#### **Comparable property sales**

These are the three properties sold within five kilometres of the property for sale in the last 18 months that the estate agent or agent's representative considers to be most comparable to the property for sale.

| Address of comparable property     | Price       | Date of sale |
|------------------------------------|-------------|--------------|
| 7 IREDELL CRT, DARLEY, VIC 3340    | *\$720,000  | 05/09/2023   |
| 7 CARLOGIE PL, DARLEY, VIC 3340    | \$690,000   | 17/05/2023   |
| 8 GLENEAGLES CRT, DARLEY, VIC 3340 | **\$705,000 | 22/03/2023   |

This Statement of Information was prepared

20/09/2023