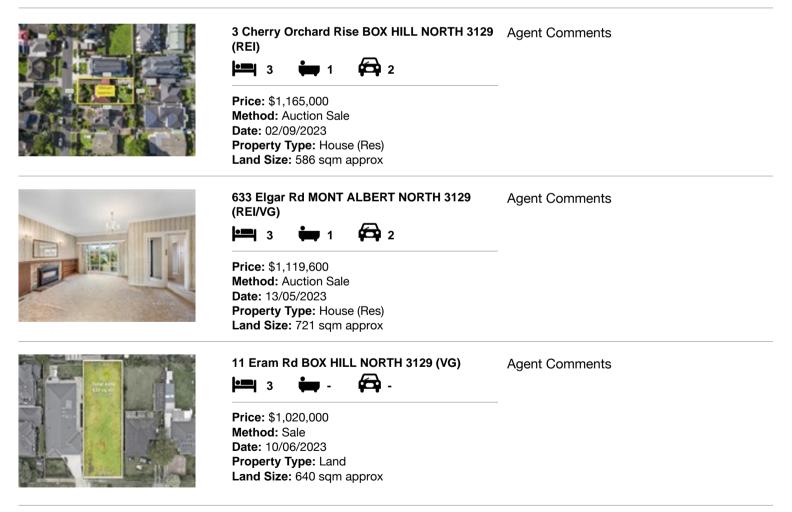

| Ade | dress of comparable property              | Price       | Date of sale |
|-----|-------------------------------------------|-------------|--------------|
| 1   | 3 Cherry Orchard Rise BOX HILL NORTH 3129 | \$1,165,000 | 02/09/2023   |
| 2   | 633 Elgar Rd MONT ALBERT NORTH 3129       | \$1,119,600 | 13/05/2023   |
| 3   | 11 Eram Rd BOX HILL NORTH 3129            | \$1,020,000 | 10/06/2023   |