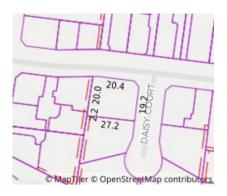

#### Property offered for sale

Address Including suburb and postcode

6 Daisy Court, Box Hill North Vic 3129

16/10/2023 16:19

Property Type: Land Size: 599 sqm approx Agent Comments Indicative Selling Price \$1,020,000 - \$1,120,000 Median House Price 16/10/2022 - 15/10/2023: \$1,310,000