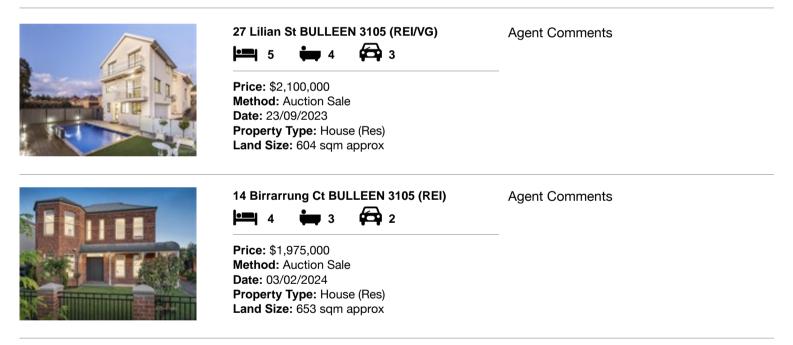

#### Comparable property sales (\*Delete A or B below as applicable)

A\* These are the three properties sold within two kilometres of the property for sale in the last sixmonths that the estate agent or agent's representative considers to be most comparable to the property for sale.

| Ad | dress of comparable property  | Price       | Date of sale |
|----|-------------------------------|-------------|--------------|
| 1  | 27 Lilian St BULLEEN 3105     | \$2,100,000 | 23/09/2023   |
| 2  | 14 Birrarrung Ct BULLEEN 3105 | \$1,975,000 | 03/02/2024   |
| 3  |                               |             |              |