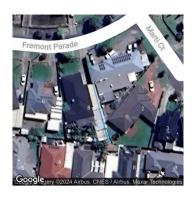

## Property offered for sale

| 6 Fremont Parade, Sunshine West Vic 3020 |
|------------------------------------------|
|                                          |
|                                          |
|                                          |
|                                          |