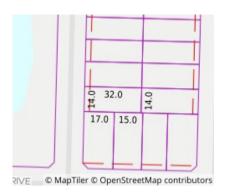

#### Address of comparable property

| 1 | 22 Coquina Dr POINT LONSDALE 3225  | \$1,715,000 | 31/08/2022 |
|---|------------------------------------|-------------|------------|
| 2 | 5 Clubhouse Dr POINT LONSDALE 3225 | \$1,630,000 | 20/02/2023 |
| 3 |                                    |             |            |

# Comparable Properties

22 Coquina Dr POINT LONSDALE 3225 (REI/VG)

**□** 4 **□** 2

Price: \$1,715,000 Method: Private Sale Date: 31/08/2022 Property Type: House Land Size: 512 sqm approx **Agent Comments** 