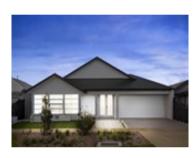

#### Address of comparable property

| 1 | 22 Coquina Dr POINT LONSDALE 3225  | \$1,715,000 | 31/08/2022 |
|---|------------------------------------|-------------|------------|
| 2 | 5 Clubhouse Dr POINT LONSDALE 3225 | \$1,630,000 | 20/02/2023 |
| 3 |                                    |             |            |

# Comparable Properties

22 Coquina Dr POINT LONSDALE 3225 (REI/VG)

**□** 4 **□** 2

Price: \$1,715,000 Method: Private Sale Date: 31/08/2022 Property Type: House Land Size: 512 sqm approx **Agent Comments** 