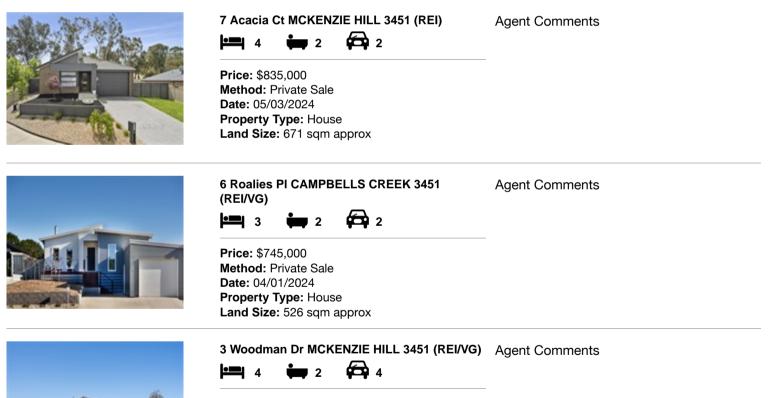

| Address of comparable property |                                   | Price     | Date of sale |
|--------------------------------|-----------------------------------|-----------|--------------|
| 1                              | 7 Acacia Ct MCKENZIE HILL 3451    | \$835,000 | 05/03/2024   |
| 2                              | 6 Roalies PI CAMPBELLS CREEK 3451 | \$745,000 | 04/01/2024   |
| 3                              | 3 Woodman Dr MCKENZIE HILL 3451   | \$715,000 | 18/10/2023   |

# **Comparable Properties**

Price: \$715,000 Method: Private Sale Date: 18/10/2023 Property Type: House Land Size: 558 sqm approx