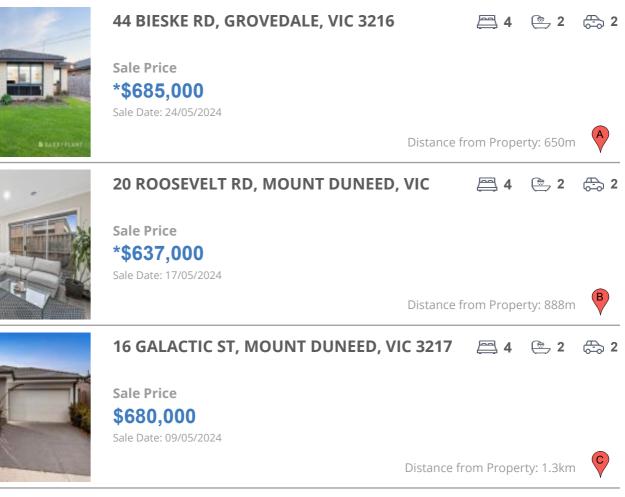

## **COMPARABLE PROPERTIES**

These are the three properties sold within five kilometres of the property for sale in the last 18 months that the estate agent or agent's representative considers to be most comparable to the property for sale.

#### **Comparable property sales**

These are the three properties sold within five kilometres of the property for sale in the last 18 months that the estate agent or agent's representative considers to be most comparable to the property for sale.

| Address of comparable property          | Price      | Date of sale |
|-----------------------------------------|------------|--------------|
| 44 BIESKE RD, GROVEDALE, VIC 3216       | *\$685,000 | 24/05/2024   |
| 20 ROOSEVELT RD, MOUNT DUNEED, VIC 3217 | *\$637,000 | 17/05/2024   |
| 16 GALACTIC ST, MOUNT DUNEED, VIC 3217  | \$680,000  | 09/05/2024   |