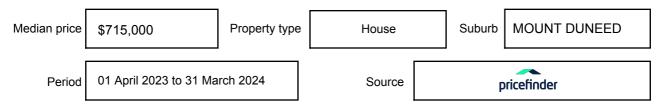

## **MEDIAN SALE PRICE**

## MOUNT DUNEED, VIC, 3217

Suburb Median Sale Price (House)

\$715,000

01 April 2023 to 31 March 2024

Provided by: pricefinder

### Median sale price