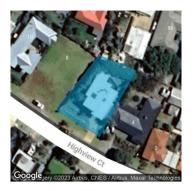

#### Property offered for sale

Address Including suburb or locality and postcode

6 Highview Court, Ocean Grove Vic 3226

19/09/2023 09:13

**Property Type:** House **Land Size:** 650 sqm approx Agent Comments Indicative Selling Price \$1,400,000 - \$1,500,000 Median House Price June quarter 2023: \$990,000