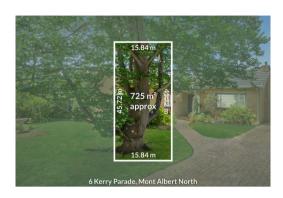

### Property offered for sale

| Address Including suburb and | 6 Kerry Parade, Mont Albert North Vic 3129 |
|------------------------------|--------------------------------------------|
| postcode                     |                                            |
|                              |                                            |

Date of sale

**Property Type:** House **Land Size:** 725 sqm approx

Agent Comments

Indicative Selling Price \$1,600,000 - \$1,700,000 Median House Price 06/12/2022 - 05/12/2023: \$1,791,000