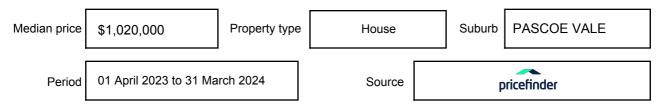

y be expressed as a single price, or as a price range with the difference between the upper and lower amounts not more than 10% of the lower amount.

This Statement of Information must be provided to a prospective buyer within two business days of a request and displayed at any open for inspection for the property for sale.

It is recommended that the address of the property being offered for sale be checked at

services.land.vic.gov.au/landchannel/content/addressSearch before being entered in this Statement of Information.

### Property offered for sale

Address Including suburb and postcode

6 KEVIN STREET, PASCOE VALE, VIC 3044

### Indicative selling price

For the meaning of this price see consumer.vic.gov.au/underquoting

Price Range:

\$800,000 to \$880,000

#### Median sale price



#### **Comparable property sales**

The estate agent or agent's representative reasonably believes that fewer than three comparable properties were sold within two kilometres of the property for sale in the last six months.

| Address of comparable property           | Price     | Date of sale |
|------------------------------------------|-----------|--------------|
| 246 OHEA ST, PASCOE VALE SOUTH, VIC 3044 | \$875,000 | 02/12/2023   |
| 155 SUSSEX ST, PASCOE VALE, VIC 3044     | \$865,000 | 03/11/2023   |

This Statement of Information was prepared on: 0