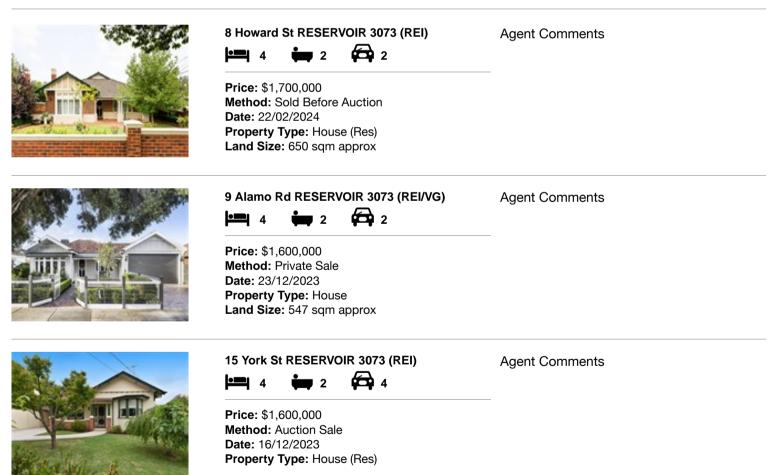

| Ado | dress of comparable property | Price       | Date of sale |
|-----|------------------------------|-------------|--------------|
| 1   | 8 Howard St RESERVOIR 3073   | \$1,700,000 | 22/02/2024   |
| 2   | 9 Alamo Rd RESERVOIR 3073    | \$1,600,000 | 23/12/2023   |
| 3   | 15 York St RESERVOIR 3073    | \$1,600,000 | 16/12/2023   |

# **Comparable Properties**