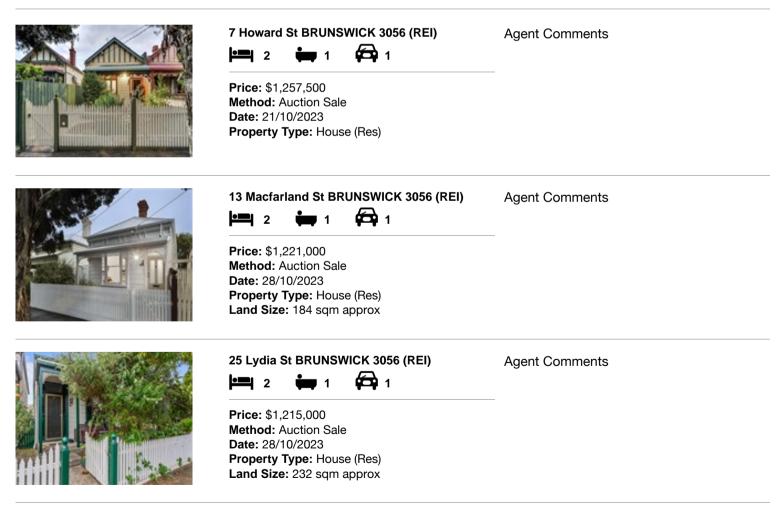

| Ade | dress of comparable property    | Price       | Date of sale |
|-----|---------------------------------|-------------|--------------|
| 1   | 7 Howard St BRUNSWICK 3056      | \$1,257,500 | 21/10/2023   |
| 2   | 13 Macfarland St BRUNSWICK 3056 | \$1,221,000 | 28/10/2023   |
| 3   | 25 Lydia St BRUNSWICK 3056      | \$1,215,000 | 28/10/2023   |