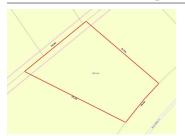

# 6 MAY GIBBS CRESCENT, LYNBROOK,

**Indicative Selling Price** 

For the meaning of this price see consumer.vic.au/underquoting

Price Range:

\$730,000 to \$800,000

### Property offered for sale

Address Including suburb and

6 MAY GIBBS CRESCENT, LYNBROOK, VIC 3975