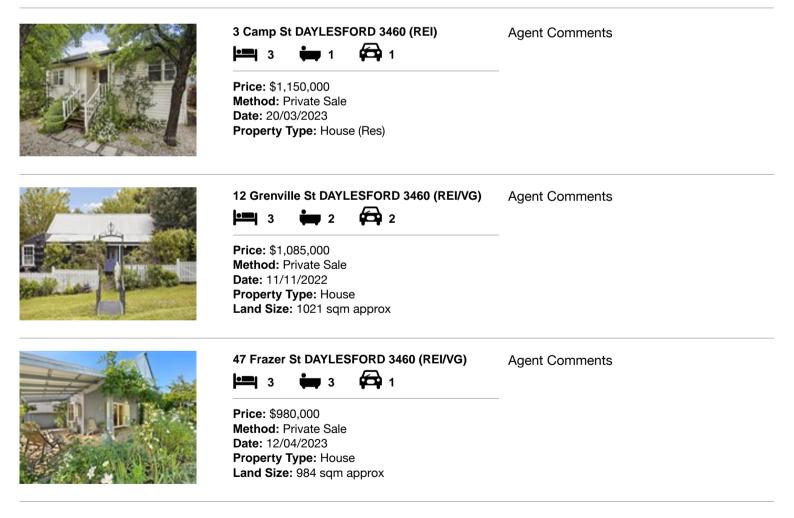

#### Comparable property sales (\*Delete A or B below as applicable)

A\* These are the three properties sold within five kilometres of the property for sale in the last 18 months that the estate agent or agent's representative considers to be most comparable to the property for sale.

| Address of comparable property |                                 | Price       | Date of sale |
|--------------------------------|---------------------------------|-------------|--------------|
| 1                              | 3 Camp St DAYLESFORD 3460       | \$1,150,000 | 20/03/2023   |
| 2                              | 12 Grenville St DAYLESFORD 3460 | \$1,085,000 | 11/11/2022   |
| 3                              | 47 Frazer St DAYLESFORD 3460    | \$980,000   | 12/04/2023   |