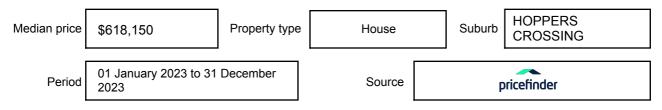

essed as a single price, or as a price range with the difference between the upper and lower amounts not more than 10% of the lower amount.

This Statement of Information must be provided to a prospective buyer within two business days of a request and displayed at any open for inspection for the property for sale.

It is recommended that the address of the property being offered for sale be checked at

services.land.vic.gov.au/landchannel/content/addressSearch before being entered in this Statement of Information.

### Property offered for sale

Address Including suburb and postcode

6 MOFFATT CRESCENT, HOPPERS CROSSING, VIC 3029

### Indicative selling price

For the meaning of this price see consumer.vic.gov.au/underquoting

Price Range:

\$700,000 to \$750,000

#### Median sale price



#### **Comparable property sales**

The estate agent or agent's representative reasonably believes that fewer than three comparable properties were sold within two kilometres of the property for sale in the last six months.

| Address of comparable property              | Price     | Date of sale |
|---------------------------------------------|-----------|--------------|
| 16 MCINTOSH AVE, HOPPERS CROSSING, VIC 3029 | \$770,000 | 16/05/2023   |

This Statement of Information was prepared on: 08/01/2024