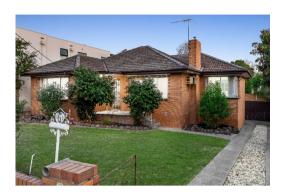

## Property offered for sale

| Address              | 6 Morinda Crescent, Doncaster East Vic 3109 |
|----------------------|---------------------------------------------|
| Including suburb and |                                             |
| postcode             |                                             |
|                      |                                             |
|                      |                                             |

| This Statement of Information was prepared on: | 05/06/2025 10:15 |
|------------------------------------------------|------------------|

**Property Type:** House **Land Size:** 652 sqm approx Agent Comments

Indicative Selling Price \$1,480,000 - \$1,580,000 Median House Price March quarter 2025: \$1,570,000