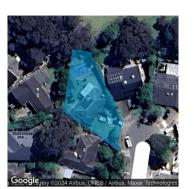

# Property offered for sale

| Pear Court, Burwood East Vic 3151 |
|-----------------------------------|
|                                   |
|                                   |
|                                   |
| F                                 |