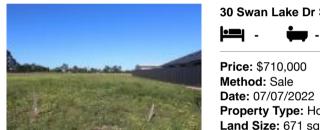

| Ade | dress of comparable property | Price     | Date of sale |
|-----|------------------------------|-----------|--------------|
| 1   | 30 Swan Lake Dr SALE 3850    | \$710,000 | 07/07/2022   |
| 2   | 3 Relph Av SALE 3850         | \$710,000 | 11/05/2022   |
| 3   | 51 SWAN LAKE Dr SALE 3850    | \$700,000 | 09/06/2022   |

## **Comparable Properties**

30 Swan Lake Dr SALE 3850 (VG) **6** -

Property Type: House (Res) Land Size: 671 sqm approx

3 Relph Av SALE 3850 (REI/VG)

Agent Comments

Price: \$710,000 Method: Private Sale Date: 11/05/2022 Property Type: House