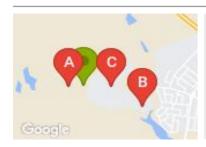

# **COMPARABLE PROPERTIES**

These are the three properties sold within two kilometres of the property for sale in the last six months that the estate agent or agent's representative considers to be most comparable to the property for sale.

22 CASSATA RD, MANOR LAKES, VIC 3024

Sale Price

\$610,000

Sale Date: 13/11/2023

Distance from Property: 198m

13 GELATI ST, MANOR LAKES, VIC 3024

Sale Price

\*\$620,000

Sale Date: 29/02/2024

Distance from Property: 826m

1 MEDLAR AVE, MANOR LAKES, VIC 3024

Sale Price

\$563,000

Sale Date: 27/01/2024

Distance from Property: 364m

#### Comparable property sales

These are the three properties sold within two kilometres of the property for sale in the last six months that the estate agent or agent's representative considers to be most comparable to the property for sale.

| Address of comparable property       | Price      | Date of sale |
|--------------------------------------|------------|--------------|
| 22 CASSATA RD, MANOR LAKES, VIC 3024 | \$610,000  | 13/11/2023   |
| 13 GELATI ST, MANOR LAKES, VIC 3024  | *\$620,000 | 29/02/2024   |
| 1 MEDLAR AVE, MANOR LAKES, VIC 3024  | \$563,000  | 27/01/2024   |