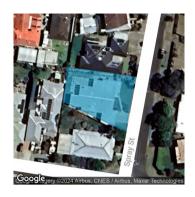

## Section 47AF of the Estate Agents Act 1980

| Prope                          | rty offered for s                                   | sale        |        |                |              |       |        |           |                                 |
|--------------------------------|-----------------------------------------------------|-------------|--------|----------------|--------------|-------|--------|-----------|---------------------------------|
|                                | Address uding suburb or ty and postcode             | 6 Spray S   | treet, | Ocean Grov     | re Vic 3226  |       |        |           |                                 |
| Indica                         | tive selling pric                                   | ce          |        |                |              |       |        |           |                                 |
| For the                        | meaning of this p                                   | orice see c | onsur  | ner.vic.gov.a  | au/underquo  | ting  |        |           |                                 |
| Si                             | ingle price \$1,35                                  | 0,000       |        |                |              |       |        |           |                                 |
| Media                          | n sale price                                        |             |        |                |              |       |        |           |                                 |
| Medi                           | an price \$986,25                                   | 50          | Prope  | erty Type Ho   | ouse         |       | Suburb | Ocean Gro | ve                              |
| Period                         | d - From 01/10/2                                    | 023 to      | o 31   | 1/12/2023      | So           | ource | REIV   |           |                                 |
| Compa                          | arable property                                     | / sales (*I | Delet  | e A or B be    | elow as ap   | plica | ble)   |           |                                 |
| <b>A*</b>                      | These are the the eighteen months to the property f | s that the  |        |                |              |       |        |           | n the last-<br>nost comparable- |
| Address of comparable property |                                                     |             |        |                |              |       | Pı     | ice       | Date of sale                    |
| 1                              |                                                     |             |        |                |              |       |        |           |                                 |
| 2                              |                                                     |             |        |                |              |       |        |           |                                 |
| 3                              |                                                     |             |        |                |              |       |        |           |                                 |
| OR                             |                                                     |             |        |                |              |       |        |           |                                 |
| B*                             | The estate agen properties were                     |             |        |                |              |       |        |           |                                 |
|                                |                                                     | This State  | ement  | t of Informati | ion was nren | ared  | on.    | 00/04/0   | 1004 11:16                      |

Property Type: House Land Size: 608 sqm approx Agent Comments Indicative Selling Price \$1,350,000 Median House Price December quarter 2023: \$986,250